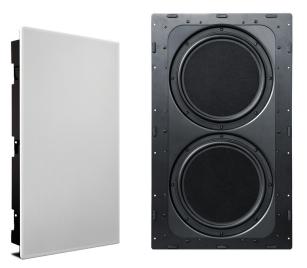

#### Tribe Sub Double 8 In-Wall

The Tribe Sub Double 8 In-Wall incorporates 2 active drivers with stiff ballistic carbon fiber cones. The double drivers have been designed to function without passive radiators permitting a much smaller footprint and grill opening.

Fully magnetic paintable white metal grill inlcuded.

Tribe Sub Double 8 In-Wall

### Drivers 2 x 8" / 20.32 cm ballistic carbon fiber cone